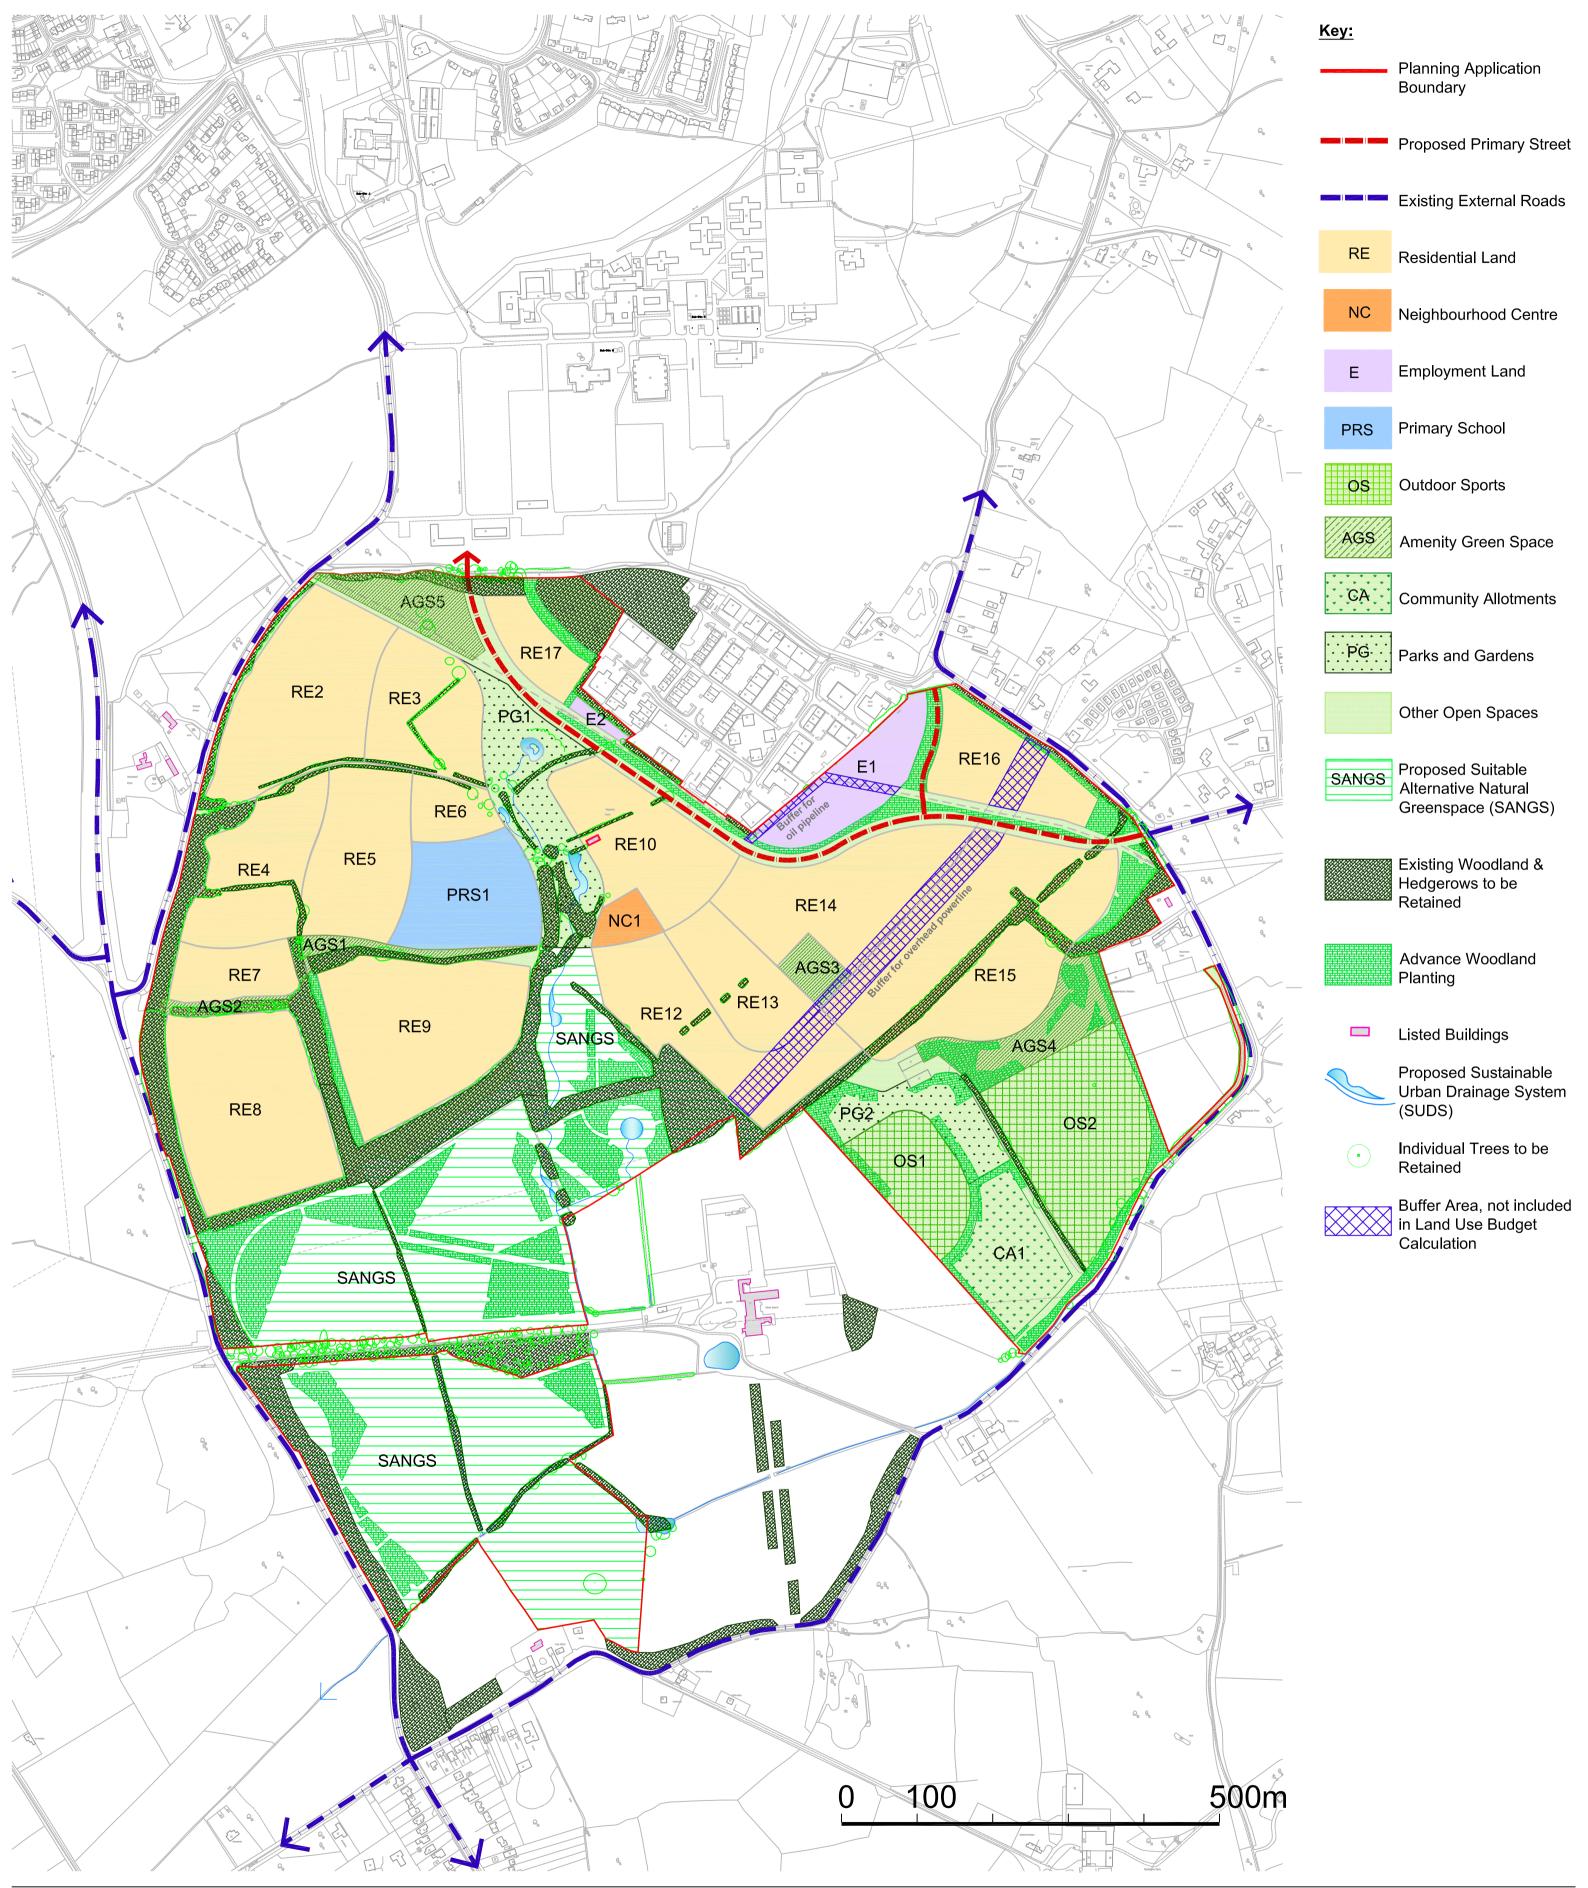

## Hogwood Garden Village Part of the Arborfield Garrison Strategic Development Location, Wokingham Planning Application Plan: Strategic Development Framework

WEI YANG -- PARTNERS

DELIVERING INTEGRATED MASTER PLANS

## Hogwood Garden Village

Part of the Arborfield Garrison Strategic Development Location, Wokingham Planning Application Plan: Strategic Development Framework Plan Drawing No. ARB001-SMP02-RevT Scale: 1:5000@A2